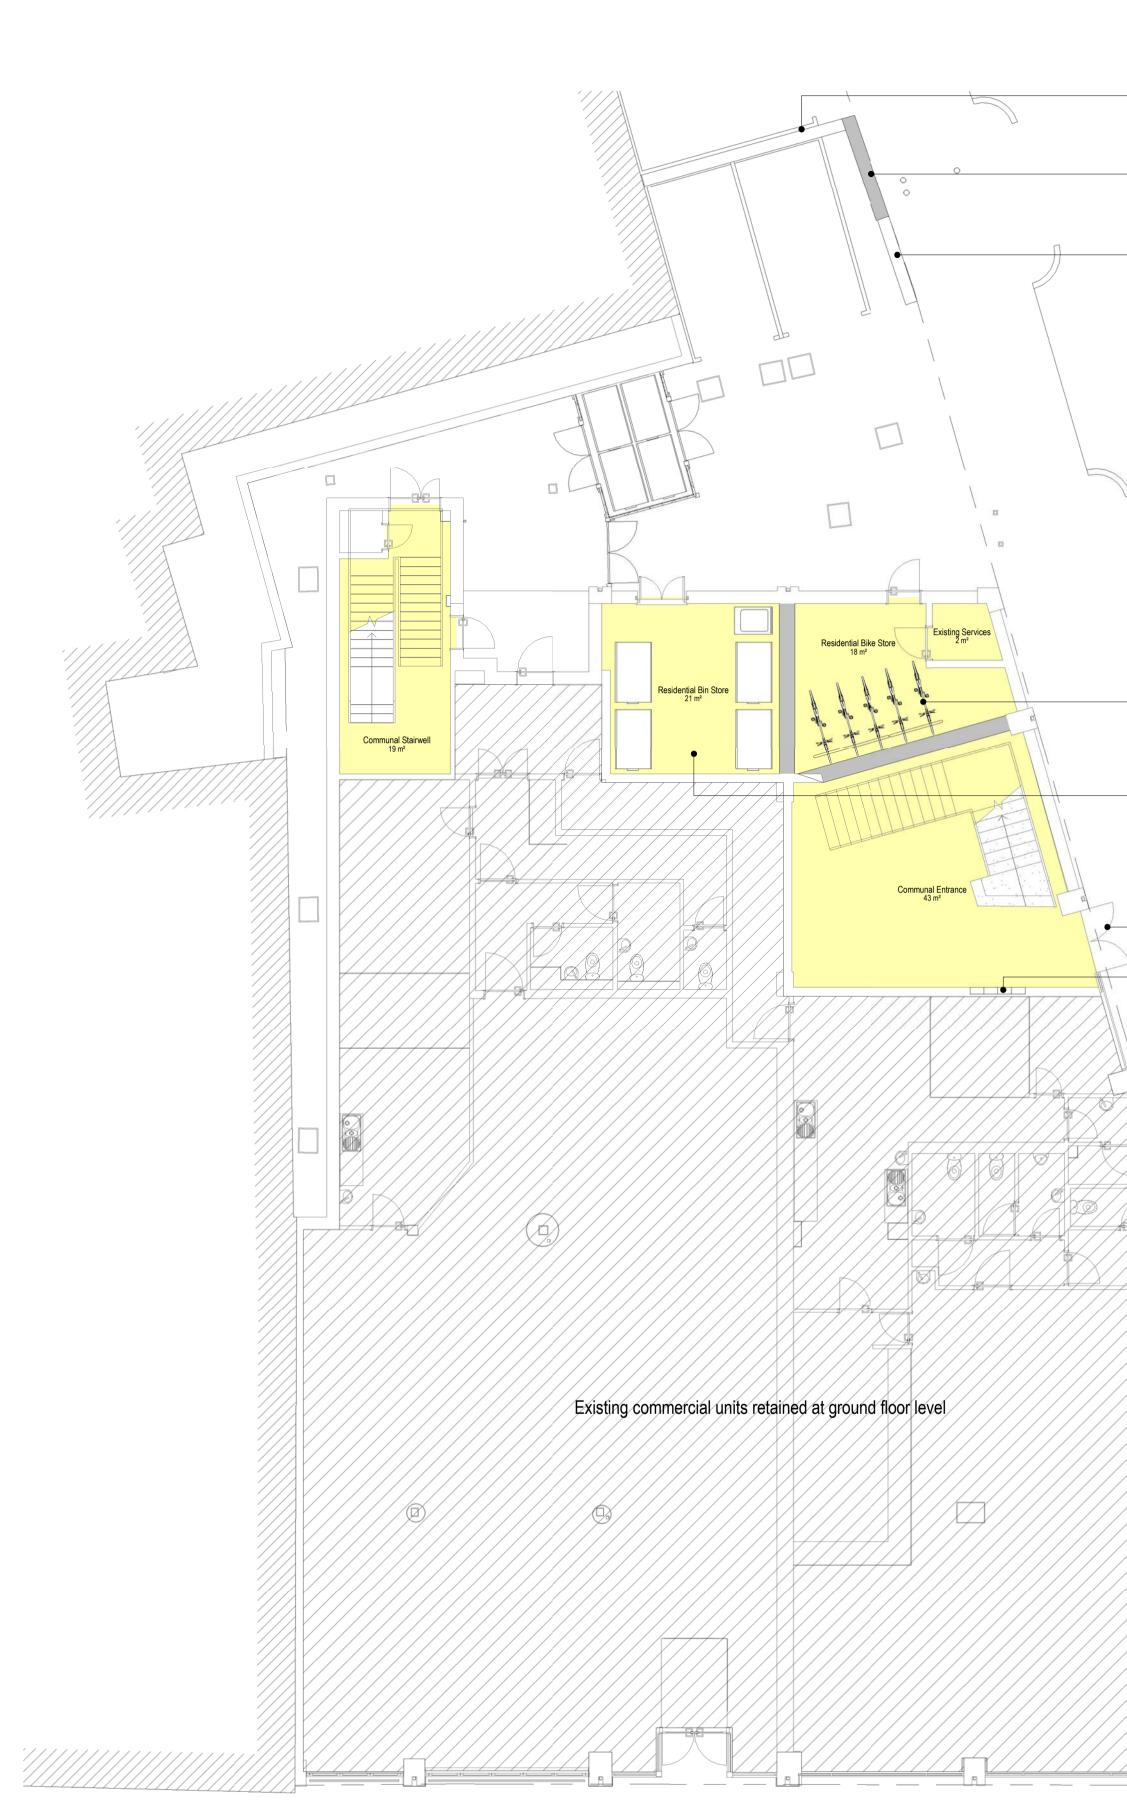

## -New wall to match existing

-Existing wall partially retained

## -New wall to match existing

Two tier bike rack for 10 No. cycles

-Residentail Bin Store 2 No. 1100 litre recycling containers 2 No. 1100 litre waste containers

1 No. 140 litre food waste containers

Secure video entry system

-8 No.Post boxes

3471 3607 6332 Flat 1 - Living (a Kitchen/ Dining Flat 1 - Be Flat 1 Flat 1 - Bedroom 1 15 m<sup>2</sup> Communal Stairwell 16 m<sup>2</sup> Flat 1 - Bathr Flat 66 sqm<sub>Flat 1</sub> - <sup>Flat 1</sup> 2B 3P 4 m<sup>2</sup> Flat 1 2B 3P AOV Communal Corridor 30 m<sup>2</sup> 1200 **\_\_** 5329 Flat 2 Kitchen 12 m² 76 sqm ₩ 1B 2P Flat 2 Hallway 11 m² Communal Gym 76 m² 6 m<sup>2</sup> 4206 Flat 6 Storage 6 m² Flat 7 Storage 6 m<sup>2</sup> Individual flat storage — with secure bike store Flat 8 Storage 6 m<sup>2</sup> Flat 5 Storage 6 m<sup>2</sup> Flat 3 Storag 5 m<sup>2</sup> Flat 4 Storage 6 m² 2033 168 4964 Communal Corridor 17 m<sup>2</sup> Flat 5 98 4 m<sup>2</sup> 2B 4P 2B 4P Flat 5 Hallway 10 m<sup>2</sup> Flat 4 Kitchen 8 m<sup>2</sup> Flat 4 1400 1/700 Flat 4 Hallway 12 m² 9/21 Storage 2 m<sup>2</sup> 2348 2572 1050 3542 Flat 5 Bedroom 2 16 m² Flat 5 Living/ Kitchen/ Dining Room 43 m<sup>2</sup> 14 Flat 5 Bedroom 1 19 m² Flat 4 Bedroom 1 17 m<sup>2</sup> 3622 5791 Flat 5 Balcony 2 m²

Legend

Communal

Communal Gyn

Flat 1 Flat 2 Flat 3 Flat 4 Flat 5 Flat 6 Flat 7 Flat 8 665 692 GROUND FLOOR GIA FIRST FLOOR GIA 217 SECOND FLOOR GIA THIRD FLOOR GIA FOURTH FLOOR GIA FIFTH FLOOR GIA TOTAL GIA 1574 Scale 1:10 \_\_\_\_ \_\_\_\_ \_\_\_\_\_ B JS/PH Date Lavout Amende JS/PH 10/08 Existing wall retained and Rev By/Chk Date RIBA 👾 architects Chartered Practice The Gallery, The Old Gasworks, 43 Progress Road, Leigh on Sea, Essex, SS9 5PR 01702 471057 info@bga-architects.com www.bga-architects.com BGA Architects is the trading name of Bernard Gooding Associates LLP QC/V4 Client: Cantor Properties Limited